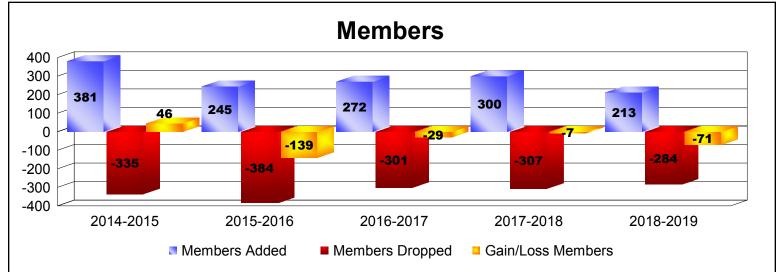

District 2 X3

As of June 2019 Cumulative

| Year      | New<br>Clubs | Dropped<br>Clubs | Gain/<br>Loss<br>Clubs | New<br>Members | Charter<br>Members | Reinstate<br>Members | Transfer<br>Members | Total<br>Member<br>Added | Total<br>Members<br>Dropped | Gain/<br>Loss<br>Members |
|-----------|--------------|------------------|------------------------|----------------|--------------------|----------------------|---------------------|--------------------------|-----------------------------|--------------------------|
| 2014-2015 | 5            | -1               | 4                      | 229            | 126                | 12                   | 14                  | 381                      | -335                        | 46                       |
| 2015-2016 | 0            | -6               | -6                     | 223            | 9                  | 6                    | 7                   | 245                      | -384                        | -139                     |
| 2016-2017 | 2            | -1               | 1                      | 206            | 50                 | 10                   | 6                   | 272                      | -301                        | -29                      |
| 2017-2018 | 3            | -4               | -1                     | 199            | 87                 | 5                    | 9                   | 300                      | -307                        | -7                       |
| 2018-2019 | 0            | -4               | -4                     | 188            | 0                  | 9                    | 16                  | 213                      | -284                        | -71                      |
| Average   | 2            | -3               | -1                     | 209            | 54                 | 8                    | 10                  | 282                      | -322                        | -40                      |