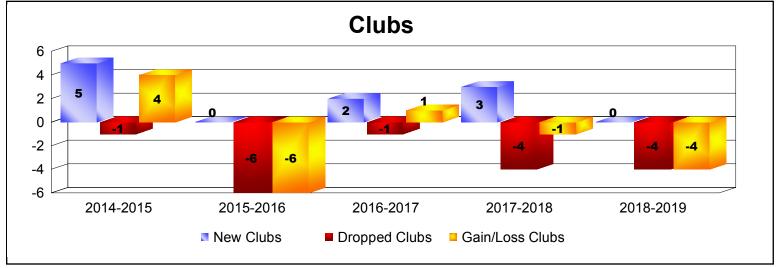

District 2 X3

As of June 2019 Cumulative

| Year      | New<br>Clubs | Dropped<br>Clubs | Gain/<br>Loss<br>Clubs | New<br>Members | Charter<br>Members | Reinstate<br>Members | Transfer<br>Members | Total<br>Member<br>Added | Total<br>Members<br>Dropped | Gain/<br>Loss<br>Members |
|-----------|--------------|------------------|------------------------|----------------|--------------------|----------------------|---------------------|--------------------------|-----------------------------|--------------------------|
| 2014-2015 | 5            | -1               | 4                      | 229            | 126                | 12                   | 14                  | 381                      | -335                        | 46                       |
| 2015-2016 | 0            | -6               | -6                     | 223            | 9                  | 6                    | 7                   | 245                      | -384                        | -139                     |
| 2016-2017 | 2            | -1               | 1                      | 206            | 50                 | 10                   | 6                   | 272                      | -301                        | -29                      |
| 2017-2018 | 3            | -4               | -1                     | 199            | 87                 | 5                    | 9                   | 300                      | -307                        | -7                       |
| 2018-2019 | 0            | -4               | -4                     | 188            | 0                  | 9                    | 16                  | 213                      | -284                        | -71                      |
| Average   | 2            | -3               | -1                     | 209            | 54                 | 8                    | 10                  | 282                      | -322                        | -40                      |